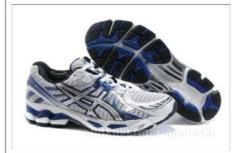

The above sport shoes are acceptable. They have good arch & heel support and meet SJB School uniform standards and WHS regulations.