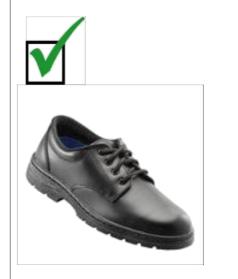

## **SCHOOL SHOES**

X

Do NOT purchase the style of shoes pictured on this side e.g. black joggers, casual or skate shoes.

These shoes are **NOT** acceptable at SJB School.

Purchase formal shoes similar to the above shoes. They are lace up/velcro, able to be polished, provide good arch support and have a well-defined heel. These shoes meet SJB uniform standards and WHS regulations.