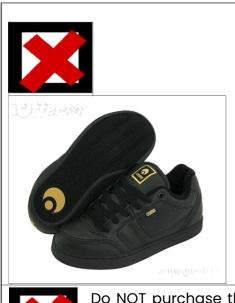

## **SCHOOL SHOES**

X

Do NOT purchase the style of shoes pictured on this side e.g. black joggers, casual or skate shoes.

These shoes are **NOT** acceptable at SJB School.

Purchase formal shoes similar to the above shoes. They are lace up/velcro, able to be polished, provide good arch support and have a well-defined heel. These shoes meet SJB uniform standards and WHS regulations.