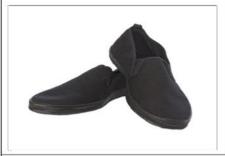

#### **SPORTS SHOES**

The above styles of shoes are not acceptable, soft canvas shoes are not permitted. Shoes without laces are not acceptable. Sports shoes must have arch support and be suitable for vigorous physical activity.

The above sport shoes are acceptable. They have good arch & heel support and meet SJB School uniform standards and WHS regulations.