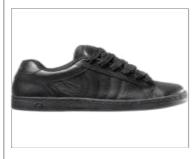

## **SCHOOL SHOES**

X

Do NOT purchase the style of shoes pictured on this side e.g. black joggers, casual or skate shoes.

These shoes are **NOT** acceptable at SJB School.

Purchase formal shoes similar to the above shoes. They are lace up/velcro, able to be polished, provide good arch support and have a well-defined heel. These shoes meet SJB uniform standards and WHS regulations.