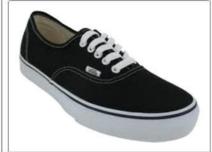

#### **SPORTS SHOES**

The above styles of shoes are not acceptable, soft canvas shoes are not permitted. Shoes without laces are not acceptable. Sports shoes must have arch support and be suitable for vigorous physical activity.