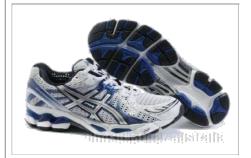

# **SPORTS SHOES**

The above styles of shoes are not acceptable, Soft canvas shoes are not permitted. Shoes without laces are not acceptable. Sports shoes must have arch support and be suitable for vigorous physical activity.

The above sport shoes are acceptable. They have arch support and meet SJB School uniform standards and WH&S regulations.