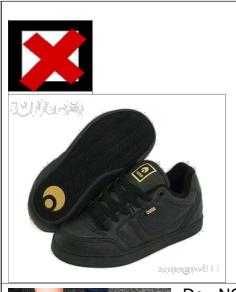

## **SCHOOL SHOES**

Do NOT purchase the style of shoes pictured on this side e.g. black joggers, casual or skate shoes. These shoes are NOT acceptable at SJB School.

Purchase formal shoes similar to the above shoes. These shoes meet SJB uniform standards and WH&S regulations. They are lace up/velcro, able to be polished, provide good arch support and have a well-defined heel.