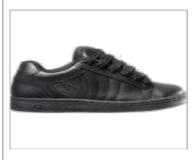

## **SCHOOL SHOES**

Do NOT purchase the style of shoes pictured on this side e.g. black joggers, casual or skate shoes. These shoes are NOT acceptable at SJB School.

Purchase formal shoes similar to the above shoes. These shoes meet SJB uniform standards and WH&S regulations. They are lace up/velcro, able to be polished, provide good arch support and have a well-defined heel.