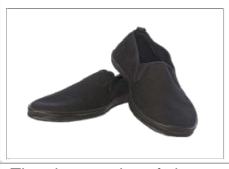

## **SCHOOL SHOES**

Do NOT purchase the style of shoes pictured on this side e.g. black joggers, casual or skate shoes. These shoes are NOT acceptable at SJB School.

Purchase formal shoes similar to the above shoes. These shoes meet SJB uniform standards and WH&S regulations. They are lace up/velcro, able to be polished, provide good arch support and have a well-defined heel.