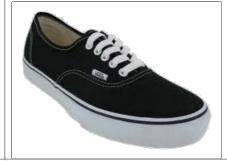

## **SCHOOL SHOES**

Do NOT purchase the style of shoes pictured on this side e.g. black joggers, casual or skate shoes. These shoes are NOT acceptable at SJB School.

Purchase formal shoes similar to the above shoes. These shoes meet SJB uniform standards and WH&S regulations. They are lace up/velcro, able to be polished, provide good arch support and have a well-defined heel.

# **SPORTS SHOES**

The above styles of shoes are not acceptable, Soft canvas shoes are not permitted. Shoes without laces are not acceptable. Sports shoes must have arch support and be suitable for vigorous physical activity.