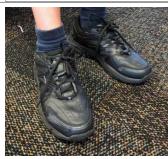

## **SCHOOL SHOES**

Do NOT purchase the style of shoes pictured on this side e.g. black joggers, casual or skate shoes. These shoes are NOT acceptable at SJB School.

Purchase formal shoes similar to the above shoes. These shoes meet SJB uniform standards and WH&S regulations. They are lace up/velcro, able to be polished, provide good arch support and have a well-defined heel.