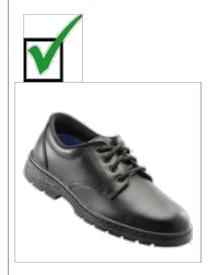

## **SCHOOL SHOES**

Do NOT purchase the style of shoes pictured on this side e.g. black joggers, casual or skate shoes. These shoes are NOT acceptable at SJB School.

Purchase formal shoes similar to the above shoes. These shoes meet SJB uniform standards and WH&S regulations. They are lace up/velcro, able to be polished, provide good arch support and have a well-defined heel.